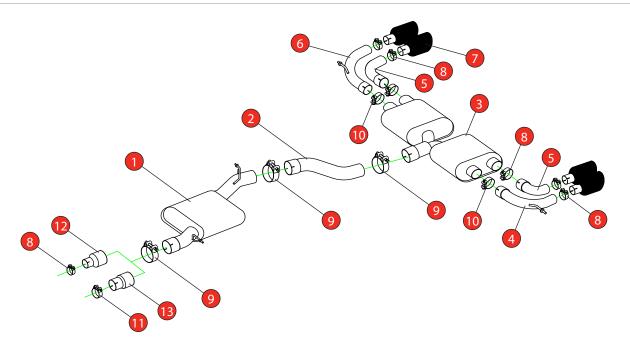

Estimated Fitting Time: 2 Hours

| NO.    | PART NO.   | DESCRIPTION                              | QTY |  |  |
|--------|------------|------------------------------------------|-----|--|--|
| 1      | 763VW      | Resonated Centre Section                 | 1   |  |  |
| 2      | 765VW      | Link Pipe                                | 1   |  |  |
| 3      | 766VW      | Rear Silencer                            | 1   |  |  |
| 4      | 802VW      | L/H Outer Trim Connecting Pipe           | 1   |  |  |
| 5      | 806VW      | L/H & R/H Inner Trim Connecting Pipe     | 2   |  |  |
| 6      | 804VW      | R/H Outer Trim Connecting Pipe           | 1   |  |  |
| 7      | Z023.10153 | Black Ceramic Coated Ø114mm Daytona Trim | 4   |  |  |
| Fit Ki | Fit Kit    |                                          |     |  |  |
| 8      | Z016.10064 | 63-68mm Clamp                            | 7   |  |  |
| 9      | Z016.10069 | 79-85mm Clamp                            | 3   |  |  |
| 10     | Z016.10070 | 66mm H/D Clamp                           | 2   |  |  |
| 11     | Z016.10056 | 73-79mm Clamp                            | 1   |  |  |
| 12     | AD103      | Adaptor (USE TO FIT TO O.E DOWNPIPE)     | 1   |  |  |
| 13     | AD107      | Adaptor (USE TO FIT TO Ø76mm DOWNPIPE)   | 1   |  |  |